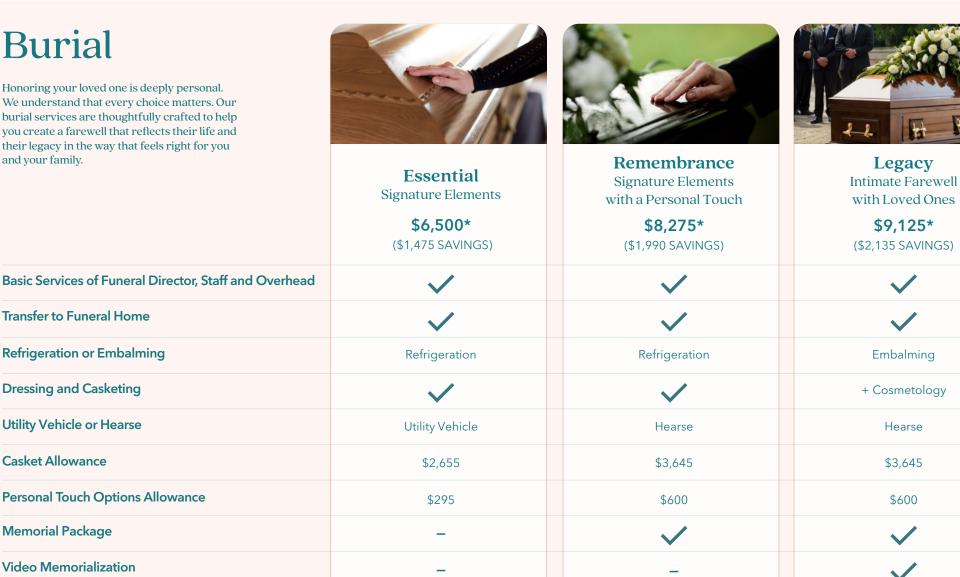

## Burial

Transfer to Funeral Home

Refrigeration or Embalming

**Dressing and Casketing** 

**Utility Vehicle or Hearse** 

**Casket Allowance** 

Honoring your loved one is deeply personal. We understand that every choice matters. Our burial services are thoughtfully crafted to help you create a farewell that reflects their life and their legacy in the way that feels right for you and your family.

**Personal Touch Options Allowance Memorial Package** Video Memorialization

Flower Allowance \$250 \$250

Use of Facilities and Staff for Private Visitation

Use of Equipment and Staff for Graveside Service

Use of Facilities and Staff for Visitation

**Use of Facilities and Staff for Funeral Ceremony**